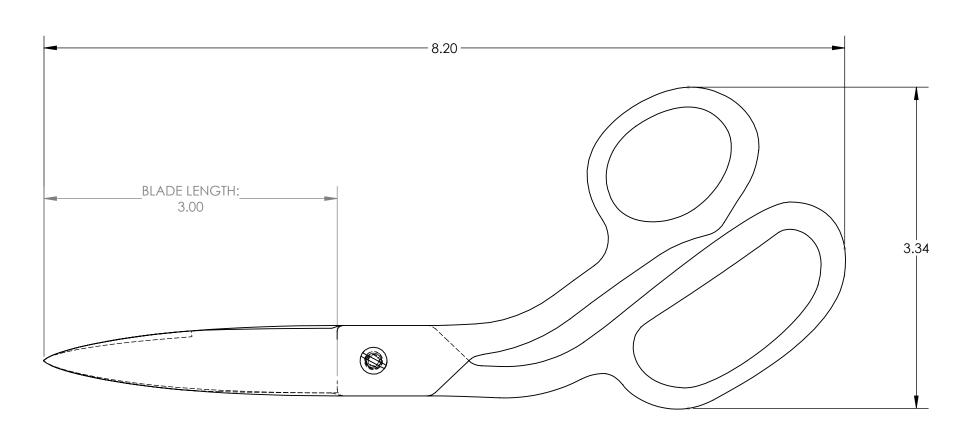

| UNLESS OTHERWISE SPECIFIED:<br>DIMENSIONS ARE IN INCHES                                               |      |      |          | TOLERANCES:<br>X.XX= ±0.25 | STE                                          | ZITOO        | IM   |
|-------------------------------------------------------------------------------------------------------|------|------|----------|----------------------------|----------------------------------------------|--------------|------|
|                                                                                                       | NAME | SIGN | DATE     | $X.XXX = \pm 0.015$        | The Global Source for Stainless Steel Tools  |              |      |
| DRAWN                                                                                                 | A.T. |      | 04.08.19 | X.XXXX= -0.0015            |                                              |              |      |
| APPV'D                                                                                                |      |      |          | 7.5000                     |                                              |              |      |
| MATERIAL:                                                                                             |      |      |          |                            | TITLE:                                       |              |      |
| 420 MAGNETIC S.S.                                                                                     |      |      |          |                            | 9" HEAVY DUTY SCISSORS with<br>OFFSET HANDLE |              |      |
| THIS DRAWING IS THE PROPERTY OF STERITOOL, INC. ANY REPRODUCTIONS OR MODIFICATIONS OF THIS DRAWING OR |      |      |          |                            | PART NO. 10188                               |              | REV: |
| ITS CONTENTS WITHOUT THE CONSENT OF STERITOOL, INC. IS PROHIBITED.                                    |      |      |          |                            | SCALE: 1:1                                   | SHEET 1 OF 1 | Α    |